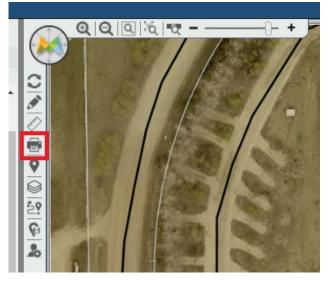

15. You can also use MuniSight to view other layers of information for the Town. Click the checkbox beside each layer to add them to the map.

16. You can Print from MuniSight by clicking on the printer icon located on the side of the map.