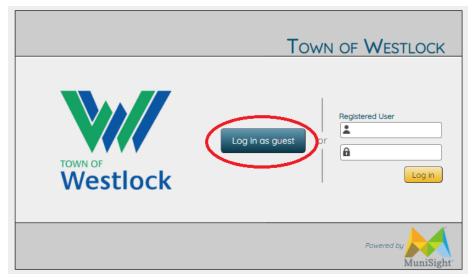

The instructions below will help you navigate the program:

- 1. Access MuniSight.
- 2. Click the "Log in as guest" button.

3. Read the disclaimer and click "Agree".

4. The main map will appear. This page may take several moments to load.