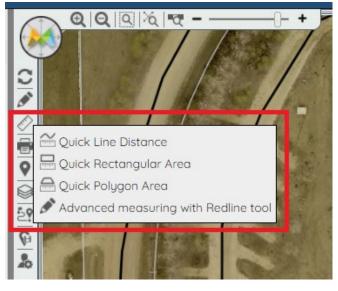

17. You can also measure by clicking on the ruler icon and selecting one of the options (line, rectangle or polygon). Click once start measuring and double-click to finish measuring and display the results.