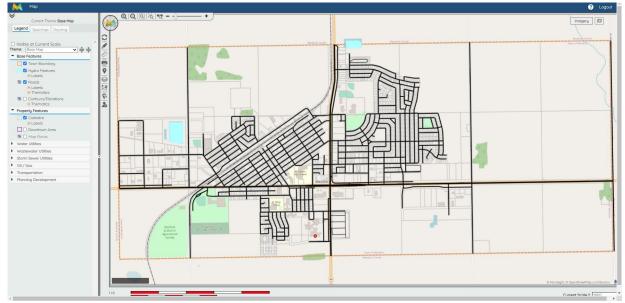

- 5. You can find your property in 2 ways: by scrolling and zooming in using your mouse or by utilizing the "Search" tab.
- 6. To use the search function, click on the "Search tab" near the top left corner of the page.

15. You can also use MuniSight to view other layers of information for the Town. Click the checkbox beside each layer to add them to the map.

16. You can Print from MuniSight by clicking on the printer icon located on the side of the map.