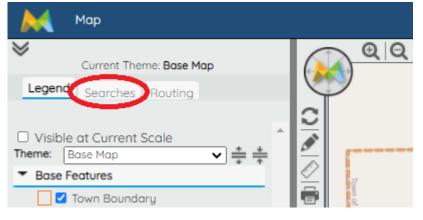

- 5. You can find your property in 2 ways: by scrolling and zooming in using your mouse or by utilizing the "Search" tab.
- 6. To use the search function, click on the "Search tab" near the top left corner of the page.

7. In the search field that appears, start typing in an identifying factor of your property. You can search by street address or legal land location (lot, block, plan or ATS). For ease of use, we suggest using either street address by entering in the first part of the address (as shown in the example below).