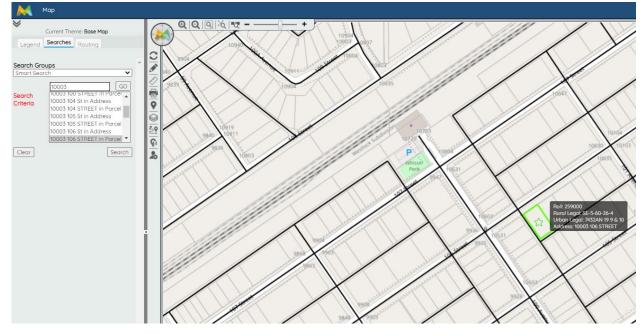

8. Click "Go".

| Search Grou        | ps    |    |
|--------------------|-------|----|
| Smart Searc        | h     | ~  |
| Search<br>Criteria | 10003 | 60 |

9. A list of results will appear. Scroll through the list and select the result that matches your property. Then, click "Search".

| Search Gro | oups                       | * |
|------------|----------------------------|---|
| Smart Sea  | rch 🗸                      |   |
|            | 10003 GO                   |   |
| Search     | 10003 105 St in Address    |   |
| Criteria   | 10003 105 STREET in Parcel |   |
|            | 10003 106 St in Address    |   |
|            | 10003 106 STREET in Parcel |   |
|            | 10003 107 St in Address    |   |
|            | 10003 107 STREET in Parcel |   |
|            | 10003 109 St in Address    |   |
| Clear      | Search                     | > |