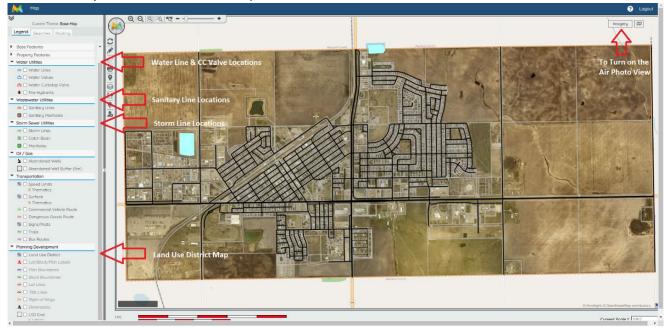

15. You can also use MuniSight to view other layers of information for the Town. Click the checkbox beside each layer to add them to the map.

16. You can Print from MuniSight by clicking on the printer icon located on the side of the map.