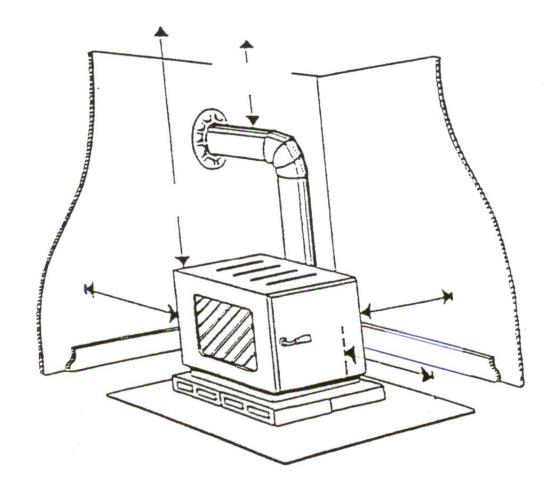

# **Solid Fuel Burning Appliance Information**

| 1. | Date:                                                                    |   |
|----|--------------------------------------------------------------------------|---|
| 2. | Permit Number: 345345-                                                   | _ |
| 3. | Applicant/Owner:                                                         | _ |
| 4. | Rural or Street Address:                                                 | - |
| 5. | Legal Land Description: Lot Block Plan                                   |   |
|    | 1/4 Sec Twp Rge W of M                                                   |   |
| 6. | Is the solid fuel burning appliance ULC, Warnock Hersey or CSA approved? |   |

7. Please fill in the information as indicated on the diagram below.