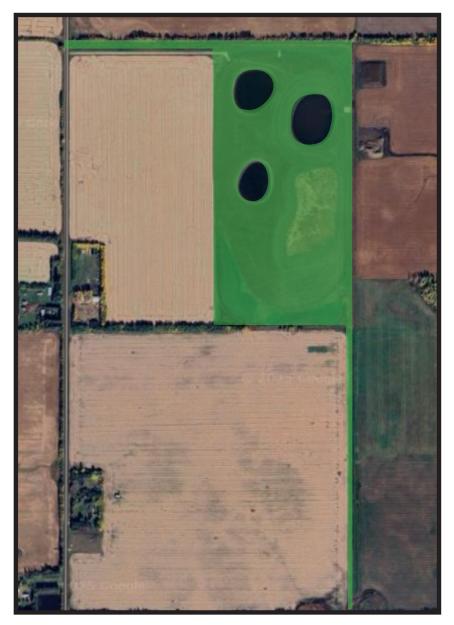

#### 3. <u>Answers to Question</u>

**Question**: After a site visit it appears that 152 Hectares does not include the lagoons. Please clarify if the lagoons are included in the total herbicide application number?

**Answer:** Yes, the lagoons are included in the 152 Hectares. The discrepancy from the mapping is the difference in taking out any building footprints/parking areas.

#### 4. Additional Areas to be added to Scope

Addition of the Three Lakes Stormwater Detention & Drainage Channels and Old Landfill Site for one annual treatment totalling 31.08 Hectares. Please see attached 'Schedule D'.

## **ADDITIONAL HERBICIDE AREAS**

Three Lakes Stormwater Detention & Drainage Channels **28.7 ha** 

Old Landfill Site **2.38ha**