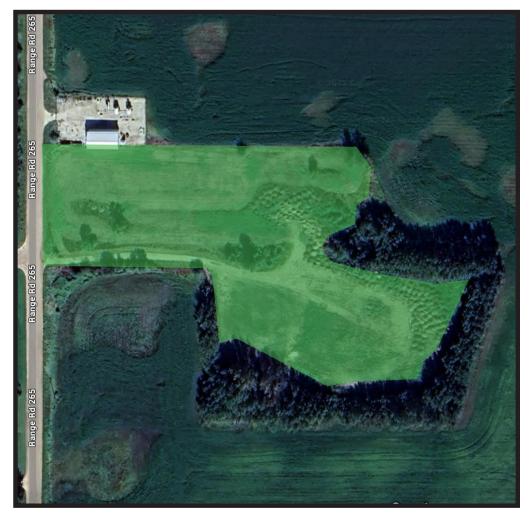

#### 4. Additional Areas to be added to Scope

Addition of the Three Lakes Stormwater Detention & Drainage Channels and Old Landfill Site for one annual treatment totalling 31.08 Hectares. Please see attached 'Schedule D'.

## **ADDITIONAL HERBICIDE AREAS**

Three Lakes Stormwater Detention & Drainage Channels **28.7 ha** 

Old Landfill Site **2.38ha**