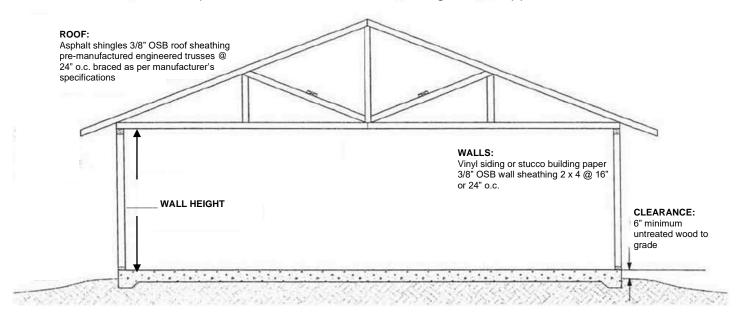

#### Please check off construction details as listed below.

|                   | ofing Material                                  |              |        | <u>eathing</u> |        |           |                      |
|-------------------|-------------------------------------------------|--------------|--------|----------------|--------|-----------|----------------------|
|                   | Asphalt Shingles                                | Spe          | city:  |                |        |           |                      |
|                   | Cedar, Pine Shakes/Shingles                     |              |        |                |        |           |                      |
| Ш                 | Metal Roofing                                   | Wall Framing |        |                |        |           |                      |
|                   | Other Specify:                                  | Spe          | cify:  |                |        |           |                      |
|                   |                                                 |              |        |                |        |           |                      |
| Roc               | of Sheathing                                    |              | Insu   | ulated wa      | alls 8 | ceiling   | J                    |
|                   | Min. 3/8" OSB or plywood                        |              |        |                |        |           |                      |
| NOT               | E: OSB or plywood less than ½" requires H clips | Ove          | rhea   | ad Door        | Bear   | <u>m</u>  |                      |
| and l             | bridge blocking                                 | Leng         | gth: _ |                |        |           |                      |
|                   | 1/2" OSB or plywood                             |              |        |                |        |           |                      |
|                   | Other Specify:                                  | Dep          | th:    |                |        |           | # of Plys            |
| Roof Framing      |                                                 |              | П      | Built U        | q      | П         | Engineered           |
| $\overline{\Box}$ | Pre-manufactured Engineered Truss               |              | _      |                |        | _         | 3                    |
| $\bar{\Box}$      | Roof rafters, ceiling, joists, roof joist       | Ove          | rhea   | ad Door        |        |           |                      |
| _                 | (provide details)                               | _            |        |                |        |           |                      |
| <b></b>           | ,                                               |              |        |                |        |           |                      |
| EXT               | erior Finish                                    |              |        |                |        |           |                      |
|                   | Vinyl Siding                                    | D:           | - 4    | ( T            |        |           |                      |
|                   | Stucco                                          |              |        | n of Tru       |        | _         | haratata an anasatan |
|                   | Metal Siding                                    |              |        | •              |        |           | head door opening    |
| Ш                 | Other Specify:                                  |              |        |                | rpend  | dicular t | o overhead door      |
| Ear               | Indation                                        |              | ope    | ening          |        |           |                      |
|                   | 4" Slab up to 592 sq. ft.                       |              |        |                |        |           |                      |
|                   | Strip footing & 4' frost wall                   |              |        |                |        |           |                      |
|                   | . •                                             |              |        |                |        |           |                      |
|                   | Other Foundation (details, engineering)         |              |        |                |        |           |                      |
|                   | On Skids                                        |              |        |                |        |           |                      |