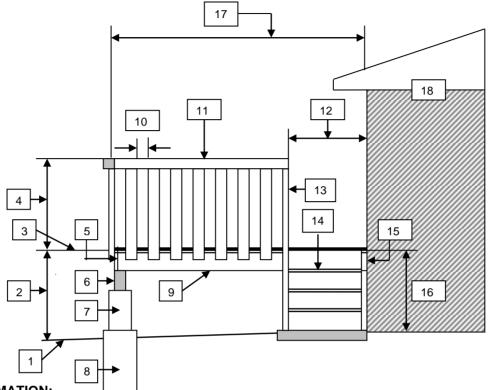

### DECKS, GUARDRAILS, HANDRAILS, STAIRS

PERMIT NO.:

OWNERS NAME:

PROJECT LOCATION:

#### **REQUIRED INFORMATION:**

| 1. Grade, 2/0 slope for draina | 1. | pe for drainage | 2% | Grade: | 1. |
|--------------------------------|----|-----------------|----|--------|----|
|--------------------------------|----|-----------------|----|--------|----|

- 2. Deck height from grade: Specify \_\_\_\_\_
- 3. Floor decking: Specify \_\_\_\_\_
- 4. Height of guard rail from deck
  - ☐ 36" (for 2' to 6' deck height above grade)
  - 42" (for 6' over deck height above grade)
- 5. End joist size:
- 6. Built up beam size:
- 7. Wood column size: \_\_\_\_\_
- 9. Floor joist size and spacing:
- 10. 4" max space between railings
- 11. Type of railing: \_\_\_\_\_

- 12. 34" minimum stair width
- 13. Handrail height:

Handrail is required if stairs have more than 3 risers (minimum 34"; maximum 38")

Guardrail height for stair:\_\_\_\_\_\_(minimum 36")

- 14. Stair tread size:
- 15. Ledger (rim) board size (same size as joist)
  Size:
- 16. Stair: Rise: 5" to 8" Run: 10" to 15"
- 17. Joist span size:
- 18. Existing house