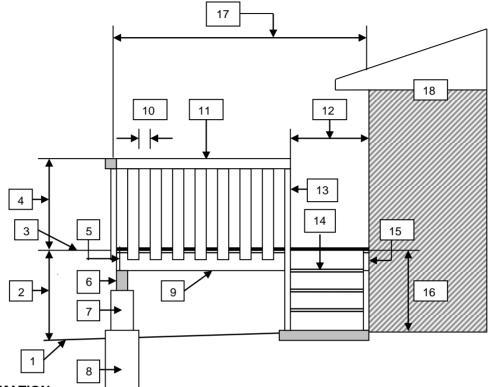

## DECKS, GUARDRAILS, HANDRAILS, STAIRS

PERMIT NO.:\_\_\_\_\_

OWNERS NAME: \_\_\_\_\_

PROJECT LOCATION: \_\_\_\_\_

### **REQUIRED INFORMATION:**

- 1. Grade: 2% slope for drainage
- 2. Deck height from grade: Specify \_\_\_\_\_
- 3. Floor decking: Specify \_\_\_\_\_
- 4. Height of guard rail from deck
  36" (for 2' to 6' deck height above grade)
  42" (for 6' over deck height above grade)
- 5. End joist size:
- 6. Built up beam size:
- 7. Wood column size: \_\_\_\_\_
- 8. Foundation Type: \_\_\_\_\_ *Pile foundations (steel or concrete) require engineering*
- 9. Floor joist size and spacing:
- 10. 4" max space between railings
- 11. Type of railing:

- 12. 34" minimum stair width
- 13. Handrail height: \_\_\_\_\_\_\_ Handrail is required if stairs have more than 3 risers (minimum 34"; maximum 38")

Guardrail height for stair:\_\_\_\_\_\_(*minimum 36"*)

- 14. Stair tread size:
- 15. Ledger (rim) board size (same size as joist) Size:
- 16. Stair: Rise: 5" to 8" Run: 10" to 15"
- 17. Joist span size: \_\_\_\_\_
- 18. Existing house

Calgary Edmonton Lloydminster Red Deer Lethbridge 25, 2015 - 32 Avenue NE 14613 - 134 Avenue Unit 2, 1724 - 50 Avenue 3, 6264 - 67A Street 422 North Mayor Magrath Drive Ph: 403-717-2344 Ph: 780-489-4777 Ph: 780-870-9020 Ph: 403-358-5545 Ph: 403-320-0734