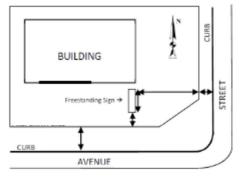

e Plan indicating distances from proposed sign to property lines, roads, existing  |  |  |  |  |  |  |  |  |
|                                                   | signs and buildings on site                                                           |  |  |  |  |  |  |  |  |
|                                                   | Drawings of sign detail indicating sign dimensions, height of sign from ground level, |  |  |  |  |  |  |  |  |
|                                                   | clearance from bottom of sign to ground level and projection from building (if        |  |  |  |  |  |  |  |  |
|                                                   | applicable)                                                                           |  |  |  |  |  |  |  |  |

### **SAMPLE SITE PLAN**



### SAMPLE SIGN DETAIL



## SAMPLE SIGN DETAIL



## Sign Development Permit Application Form

Development Application No.: \_

| OFFICE USE ONLY  |           |                  |             |       |                    |  |  |  |  |  |  |
|------------------|-----------|------------------|-------------|-------|--------------------|--|--|--|--|--|--|
| Application Fee: |           | CHQ CSH ONLINE R | eceipt No.: |       | Land Use District: |  |  |  |  |  |  |
| Date Received:   | Rec'd By: | Deemed Complete: | DC          | Е Ву: |                    |  |  |  |  |  |  |

#### IMPORTANT: THIS IS NOT A BUILDING PERMIT

Any approvals granted regarding this application does not excuse the applicant from complying with the requirements of any Federal, Provincial, or other Municipal legisl