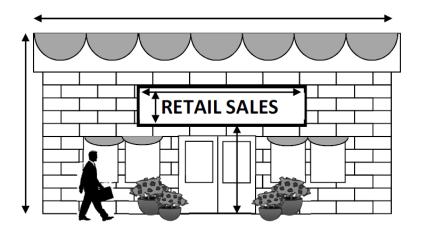

| Signature of Applicant and a Letter of Authorization from the Registered Owner                                                                                                   |  |  |  |  |  |
|                                                   | Site Plan indicating distances from proposed sign to property lines, roads, existing signs and buildings on site                                                                 |  |  |  |  |  |
|                                                   | Drawings of sign detail indicating sign dimensions, height of sign from ground level, clearance from bottom of sign to ground level and projection from building (if applicable) |  |  |  |  |  |

## **SAMPLE SITE PLAN**



### **SAMPLE FASCIA SIGN DETAIL**



### SAMPLE FREESTANDING SIGN DETAIL





# Sign Development Permit Application Form

|                                                                                                                                                         | Development Application No.:     |                             |                               |                                                 |                                   |                                 |                             |                |  |
|---------------------------------------------------------------------------------------------------------------------------------------------------------|----------------------------------|-----------------------------|-------------------------------|--------------------------------------