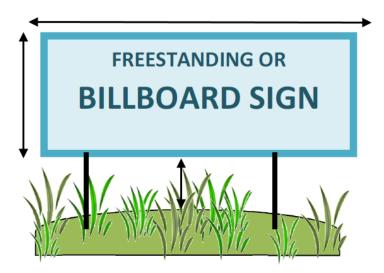

| Signature of Applicant and a Letter of Authorization from the Registered Owner                                                                                                   |  |  |  |  |  |
|                                                   | Site Plan indicating distances from proposed sign to property lines, roads, existing signs and buildings on site                                                                 |  |  |  |  |  |
|                                                   | Drawings of sign detail indicating sign dimensions, height of sign from ground level, clearance from bottom of sign to ground level and projection from building (if applicable) |  |  |  |  |  |

## **SAMPLE SITE PLAN**



### **SAMPLE FASCIA SIGN DETAIL**



### SAMPLE FREESTANDING SIGN DETAIL





# Sign Development Permit Application Form

|                                                                                                                                                         | Development Application No.:     |                             |                               |                                                 |                                   |                                 |                             |                |  |
|---------------------------------------------------------------------------------------------------------------------------------------------------------|----------------------------------|-----------------------------|-------------------------------|-------------------------------------------------|---------------------------