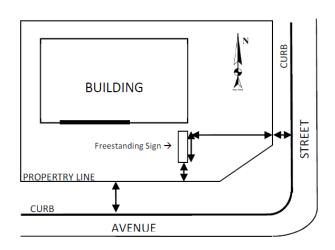

|  |  |  |  |  |
|                                                   | Signature of Applicant and a Letter of Authorization from the Registered Owner                                                                                                   |  |  |  |  |  |
|                                                   | Site Plan indicating distances from proposed sign to property lines, roads, existing signs and buildings on site                                                                 |  |  |  |  |  |
|                                                   | Drawings of sign detail indicating sign dimensions, height of sign from ground level, clearance from bottom of sign to ground level and projection from building (if applicable) |  |  |  |  |  |

## **SAMPLE SITE PLAN**



### **SAMPLE FASCIA SIGN DETAIL**



### SAMPLE FREESTANDING SIGN DETAIL





# Sign Development Permit Application Form

|                                                                                                                                                         | Development Application No.:     |                             |                               |                                                 |                                   |                                 |                             |                |  |
|---------------------------------------------------------------------------------------------------------------------------------------------------------|----------------------------------|-----------------------------|-------------------------------|-