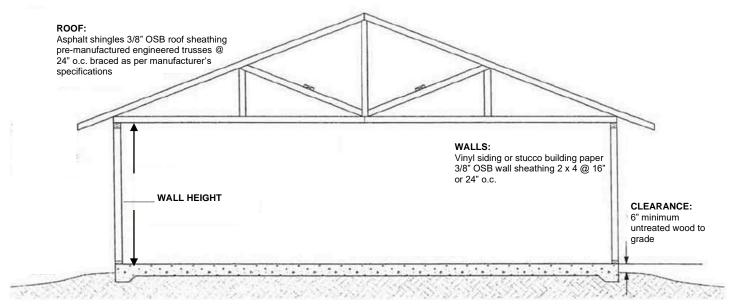

#### Please check off construction details as listed below.

| Roofing Material                                                       |                       | Wall Sheathin               | g                                         |         |                 |  |  |  |
|------------------------------------------------------------------------|-----------------------|-----------------------------|-------------------------------------------|---------|-----------------|--|--|--|
| Asphalt Shingles                                                       |                       | Specify:                    |                                           |         |                 |  |  |  |
| ☐ Cedar, Pine Shakes                                                   | s/Shingles            |                             |                                           |         |                 |  |  |  |
|                                                                        | ☐ Metal Roofing       |                             | Wall Framing                              |         |                 |  |  |  |
| Other Specify:                                                         |                       | Specify:                    |                                           |         |                 |  |  |  |
|                                                                        |                       | -                           |                                           |         |                 |  |  |  |
| Roof Sheathing                                                         |                       | ☐ Insulated walls & ceiling |                                           |         |                 |  |  |  |
| Min. 3/8" OSB or plywood                                               |                       | Overhead Doo                | or Roam                                   |         |                 |  |  |  |
| NOTE: OSB or plywood less than ½" requires H clips and bridge blocking |                       |                             | Overhead Door Beam Length:                |         |                 |  |  |  |
| ☐ 1/2" OSB or plywoo                                                   | nd                    | Lengui.                     |                                           |         |                 |  |  |  |
| = ''                                                                   | i di                  | Denth:                      |                                           |         | # of Plys       |  |  |  |
|                                                                        |                       |                             |                                           | _       | _               |  |  |  |
| Roof Framing                                                           |                       | ∐ Built                     | Up                                        | Ш       | Engineered      |  |  |  |
| Pre-manufactured E                                                     | · ·                   |                             |                                           |         |                 |  |  |  |
| Roof rafters, ceiling                                                  | , joists, roof joist  | Overhead Doc                |                                           |         |                 |  |  |  |
| (provide details)                                                      |                       | Door Size:                  |                                           |         |                 |  |  |  |
| Exterior Finish                                                        |                       |                             |                                           |         |                 |  |  |  |
| ☐ Vinyl Siding                                                         |                       |                             |                                           |         |                 |  |  |  |
| ☐ Stucco                                                               |                       | Direction of To             | russes                                    |         |                 |  |  |  |
|                                                                        | ] Metal Siding        |                             | Trusses parallel to overhead door opening |         |                 |  |  |  |
| Other Specify:                                                         |                       | Trusses p                   | erpendic                                  | ular to | o overhead door |  |  |  |
|                                                                        |                       | opening                     |                                           |         |                 |  |  |  |
| <u>Foundation</u>                                                      |                       |                             |                                           |         |                 |  |  |  |
| ☐ 4" Slab up to 592 so                                                 | q. ft.                |                             |                                           |         |                 |  |  |  |
| ☐ Strip footing & 4' fro                                               | st wall               |                             |                                           |         |                 |  |  |  |
| ☐ Other Foundation (d                                                  | details, engineering) |                             |                                           |         |                 |  |  |  |
| ☐ On Skids                                                             |                       |                             |                                           |         |                 |  |  |  |