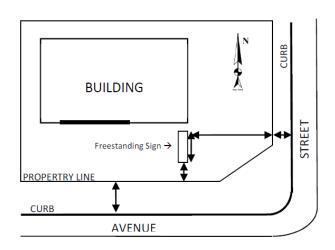

|  |  |  |
|                                                   | Signature of Applicant and a Letter of Authorization from the Registered Owner                                                                                                   |  |  |  |  |  |  |  |
|                                                   | Site Plan indicating distances from proposed sign to property lines, roads, existing signs and buildings on site                                                                 |  |  |  |  |  |  |  |
|                                                   | Drawings of sign detail indicating sign dimensions, height of sign from ground level, clearance from bottom of sign to ground level and projection from building (if applicable) |  |  |  |  |  |  |  |

### **SAMPLE SITE PLAN**



#### **SAMPLE FASCIA SIGN DETAIL**



#### SAMPLE FREESTANDING SIGN DETAIL





## Sign Development Permit Application Form

|                                                                | it Application                                                    | Application No.: |              |                          |               |          |              |                |
|----------------------------------------------------------------|-------------------------------------------------------------------|------------------|--------------|--------------------------|---------------|----------|--------------|----------------|
| Office use only                                                |                                                                   |                  |