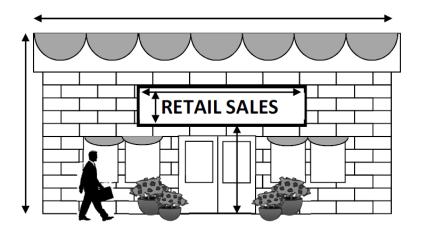

| Signature of Applicant and a Letter of Authorization from the Registered Owner                                                                                                   |  |  |  |  |  |  |  |
|                                                   | Site Plan indicating distances from proposed sign to property lines, roads, existing signs and buildings on site                                                                 |  |  |  |  |  |  |  |
|                                                   | Drawings of sign detail indicating sign dimensions, height of sign from ground level, clearance from bottom of sign to ground level and projection from building (if applicable) |  |  |  |  |  |  |  |

### **SAMPLE SITE PLAN**



#### **SAMPLE FASCIA SIGN DETAIL**



#### SAMPLE FREESTANDING SIGN DETAIL





## Sign Development Permit Application Form

|                                                                | it Application                                                    | Application No.: |              |                          |               |          |              |                |
|----------------------------------------------------------------|-------------------------------------------------------------------|------------------|--------------|--------------------------|---------------|----------|--------------|----------------|
| Office use only                                                |                                                                   |                  |              |                          |