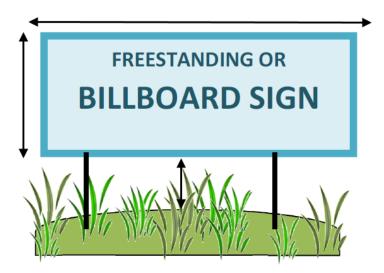

Applicant and a Letter of Authorization from the Registered Owner                                                                                                   |  |  |  |  |  |  |  |
|                                                   | Site Plan indicating distances from proposed sign to property lines, roads, existing signs and buildings on site                                                                 |  |  |  |  |  |  |  |
|                                                   | Drawings of sign detail indicating sign dimensions, height of sign from ground level, clearance from bottom of sign to ground level and projection from building (if applicable) |  |  |  |  |  |  |  |

### **SAMPLE SITE PLAN**



#### **SAMPLE FASCIA SIGN DETAIL**



#### SAMPLE FREESTANDING SIGN DETAIL





## Sign Development Permit Application Form

|                                                                | it Application                                                    | Application No.: |              |                          |               |          |              |                |
|----------------------------------------------------------------|-------------------------------------------------------------------|------------------|--------------|--------------------------|---------------|----------|--------------|----------------|
| Office use only                                                |                                                                   |                  |              |                          |               |          |              |