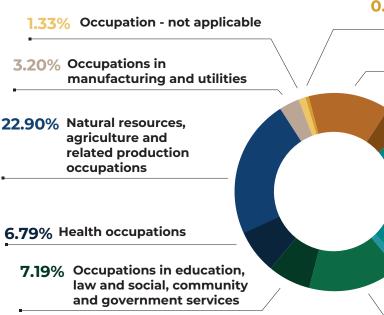

#### Labour Force by Industry

#### 0.53% Legislative and senior management occupations

13.18% Business, finance and administration occupations

**4.39%** Natural and applied sciences and related occupations

24.10% Trades, transport and equipment operators and related occupations

1.60% Occupations in art, culture, recreation and sport

14.91% Sales and service occupations