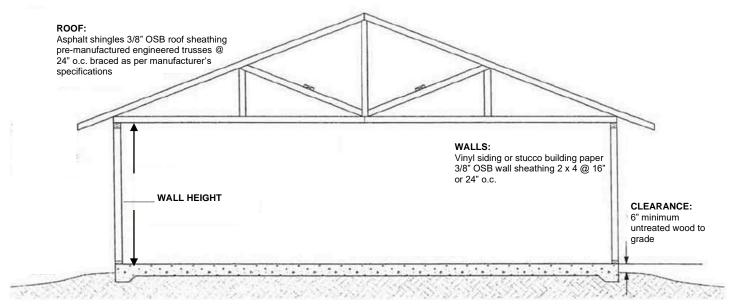

#### Please check off construction details as listed below.

| Roofing Material                                 |                             | Wall Sheathin              | g          |         |                   |  |
|--------------------------------------------------|-----------------------------|----------------------------|------------|---------|-------------------|--|
| Asphalt Shingles                                 |                             | Specify:                   |            |         |                   |  |
| ☐ Cedar, Pine Shakes                             | s/Shingles                  |                            |            |         |                   |  |
|                                                  | ☐ Metal Roofing             |                            |            |         |                   |  |
| Other Specify:                                   | Specify:                    |                            |            |         |                   |  |
|                                                  |                             | -                          |            |         |                   |  |
| Roof Sheathing  Min. 3/8" OSB or ply             | ☐ Insulated walls & ceiling |                            |            |         |                   |  |
|                                                  | -                           | Overhead Doo               | or Roam    |         |                   |  |
| NOTE: OSB or plywood less<br>and bridge blocking |                             | Overhead Door Beam Length: |            |         |                   |  |
| ☐ 1/2" OSB or plywoo                             | nd                          | Lengui.                    |            |         |                   |  |
| = ''                                             | i di                        | Denth:                     |            |         | # of Plys         |  |
|                                                  |                             |                            |            | _       | _                 |  |
| Roof Framing                                     |                             | ∐ Built                    | Up         | Ш       | Engineered        |  |
| ☐ Pre-manufactured E                             | · ·                         |                            |            |         |                   |  |
| Roof rafters, ceiling                            | , joists, roof joist        | Overhead Doc               |            |         |                   |  |
| (provide details)                                |                             | Door Size:                 |            |         |                   |  |
| Exterior Finish                                  |                             |                            |            |         |                   |  |
| ☐ Vinyl Siding                                   |                             |                            |            |         |                   |  |
| ☐ Stucco                                         |                             | Direction of To            | russes     |         |                   |  |
|                                                  |                             | ☐ Trusses p                | arallel to | overh   | nead door opening |  |
| Other Specify:                                   |                             | Trusses p                  | erpendic   | ular to | o overhead door   |  |
|                                                  |                             | opening                    |            |         |                   |  |
| <u>Foundation</u>                                |                             |                            |            |         |                   |  |
| ☐ 4" Slab up to 592 so                           | q. ft.                      |                            |            |         |                   |  |
| ☐ Strip footing & 4' fro                         | st wall                     |                            |            |         |                   |  |
| ☐ Other Foundation (d                            | details, engineering)       |                            |            |         |                   |  |
| ☐ On Skids                                       |                             |                            |            |         |                   |  |