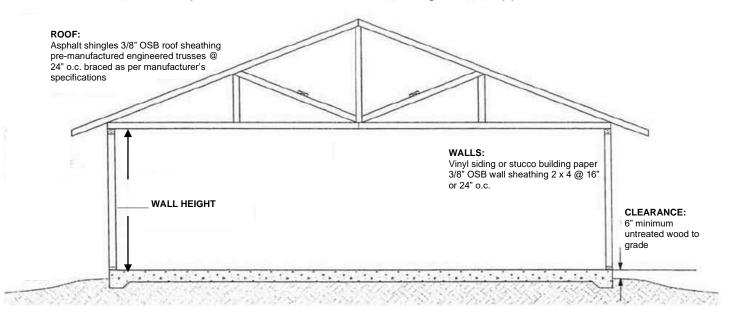

## Please check off construction details as listed below.

| Roofing Material         Asphalt Shingles         Cedar, Pine Shakes/Shingles                                                     | Wall Sheathing<br>Specify:                                             |                                                                                                       |
|-----------------------------------------------------------------------------------------------------------------------------------|------------------------------------------------------------------------|-------------------------------------------------------------------------------------------------------|
| <ul> <li>Metal Roofing</li> <li>Other Specify:</li> </ul>                                                                         | <u>Wall Framing</u><br>Specify:                                        | <b>NOTE</b> : Separate permit<br>applications are required for the<br>installation of electrical, gas |
| Roof Sheathing<br>Min. 3/8" OSB or plywood                                                                                        | Insulated walls & ceiling                                              | and/or plumbing in the building.                                                                      |
| NOTE: OSB or plywood less than ½" requires H clips         and bridge blocking         1/2" OSB or plywood         Other Specify: | Overhead Door Beam           Length:          # of Plys                |                                                                                                       |
| Roof Framing         Pre-manufactured Engineered Truss         Roof rafters, ceiling, joists, roof joist (provide details)        | Built Up Engineered  Overhead Door Door Size:                          |                                                                                                       |
| Exterior Finish<br>Vinyl Siding<br>Stucco<br>Metal Siding                                                                         | Direction of Trusses                                                   |                                                                                                       |
| Other Specify: Foundation                                                                                                         | <ul> <li>Trusses perpendicular to overhead door<br/>opening</li> </ul> |                                                                                                       |