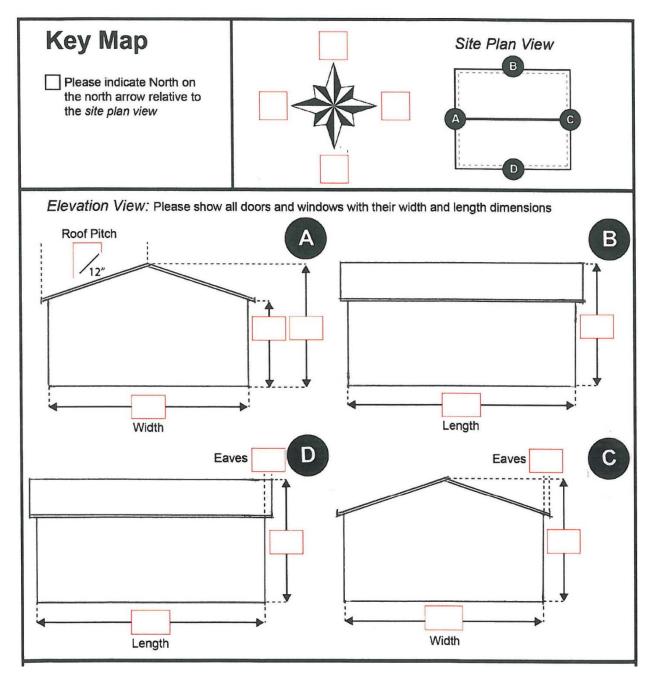

|
| Exterior Finish<br>Vinyl Siding<br>Stucco<br>Metal Siding                                                                         | Direction of Trusses                                                   |                                                                                                       |
| Other Specify: Foundation                                                                                                         | <ul> <li>Trusses perpendicular to overhead door<br/>opening</li> </ul> |                                                                                                       |

- 4" Slab up to 592 sq. ft.
- Strip footing & 4' frost wall
- Other Foundation (details, engineering)
- On Skids



PERMIT NO.: \_\_\_\_\_

OWNER'S NAME: \_\_\_\_\_